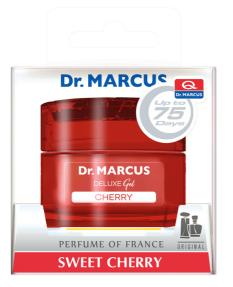

## **Deluxe Sweet Cherry**

The future is in your hands.

Bering in mind our target to employ new technologies and innovative solutions we have created a top car air freshener in the form of gel enclosed in an elegant container. Placed in a car cup holder it will please even the most demanding, tasteful customers. This unique product is also useful in house and office settings.

The fragrance releases slowly up to 75 days.

Capacity: 50ml.