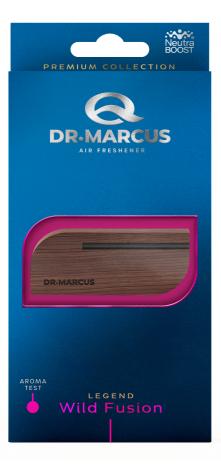

## **Legend Wild Fusion**

## The beauty is in the simplicity

An intriguing form, high-quality wood and sophisticated fragrances which are our response to the trends in the perfume industry. This is Legend: a fragrance enclosed in an air vent clip.

Its minimalist design will give your car a classy touch, and the scent of perfume that we used in the clip will be gradually released for many days, so that the driver and the passengers really enjoy the ride. Discover a new dimension of car fragrances.

- **minimalistic design** elegant air vent clip made of high-quality wood
- Neutra Boost® long-term, effective neutralisation of unpleasant odours
- **unique and long-lasting fragrances** inspired by exclusive perfumes